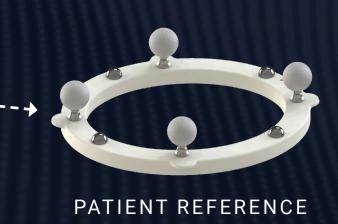

# Registers patients for accurate placement

The camera registers the patient reference to continually track patient movement and respiration

# Solves for patient movement and respiration

Reference level is set to ensure the same level of apnea is achieved during imaging and needle placement

Setup

Plan

2 Target

3 Deliver

4 Confirm