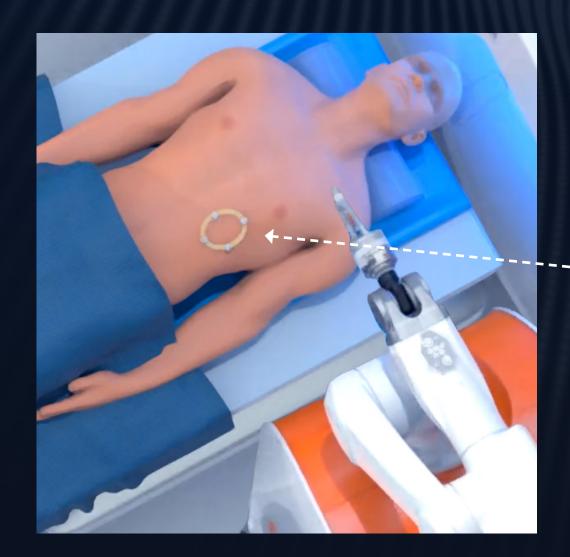

# Registers patients for accurate placement

The camera registers the patient reference to continually track patient movement and respiration

# Solves for patient movement and respiration

Reference level is set to ensure the same level of apnea is achieved during imaging and needle placement

Setup

Plan

2 Target

3 Deliver

4 Confirm