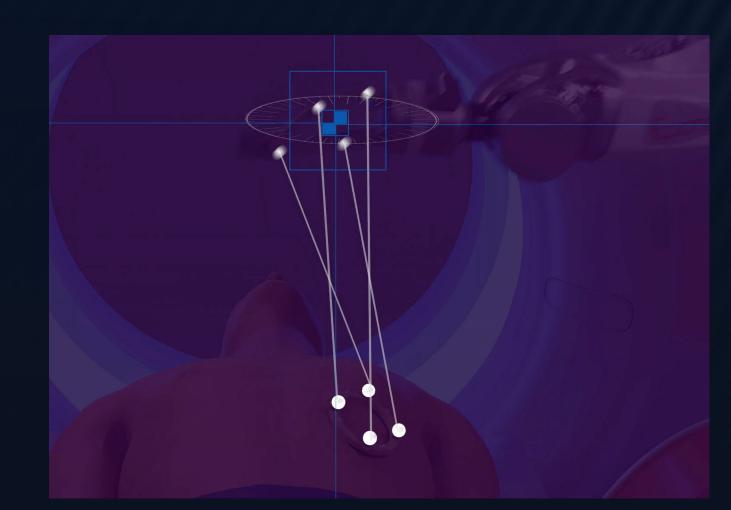

### Achieve complex configurations

- Simple multi-needle workflow to achieve precise, parallel spacing
- Efficiently target tumors using complex angulation and oblique trajectories

Setup 1 Plan 2 Target 3 Deliver 4 Confirm