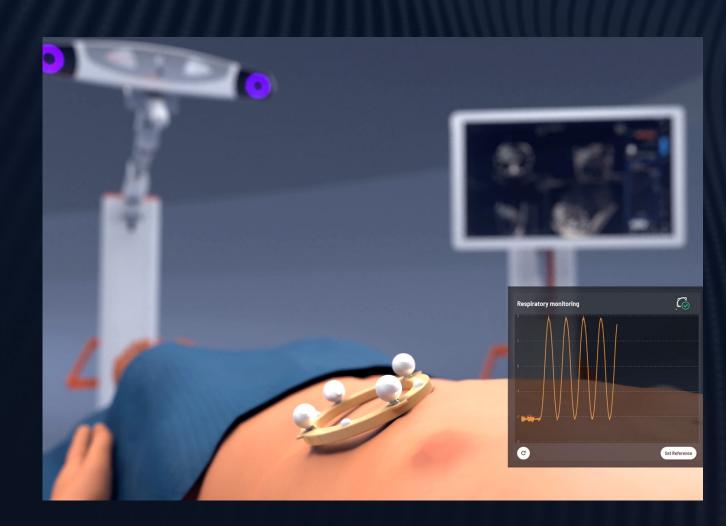

# Registers patients for accurate placement

The camera registers the patient reference to continually track patient movement and respiration

# Solves for patient movement and respiration

Reference level is set to ensure the same level of apnea is achieved during imaging and needle placement

Setup

Plan

2 Target

3 Deliver

4 Confirm