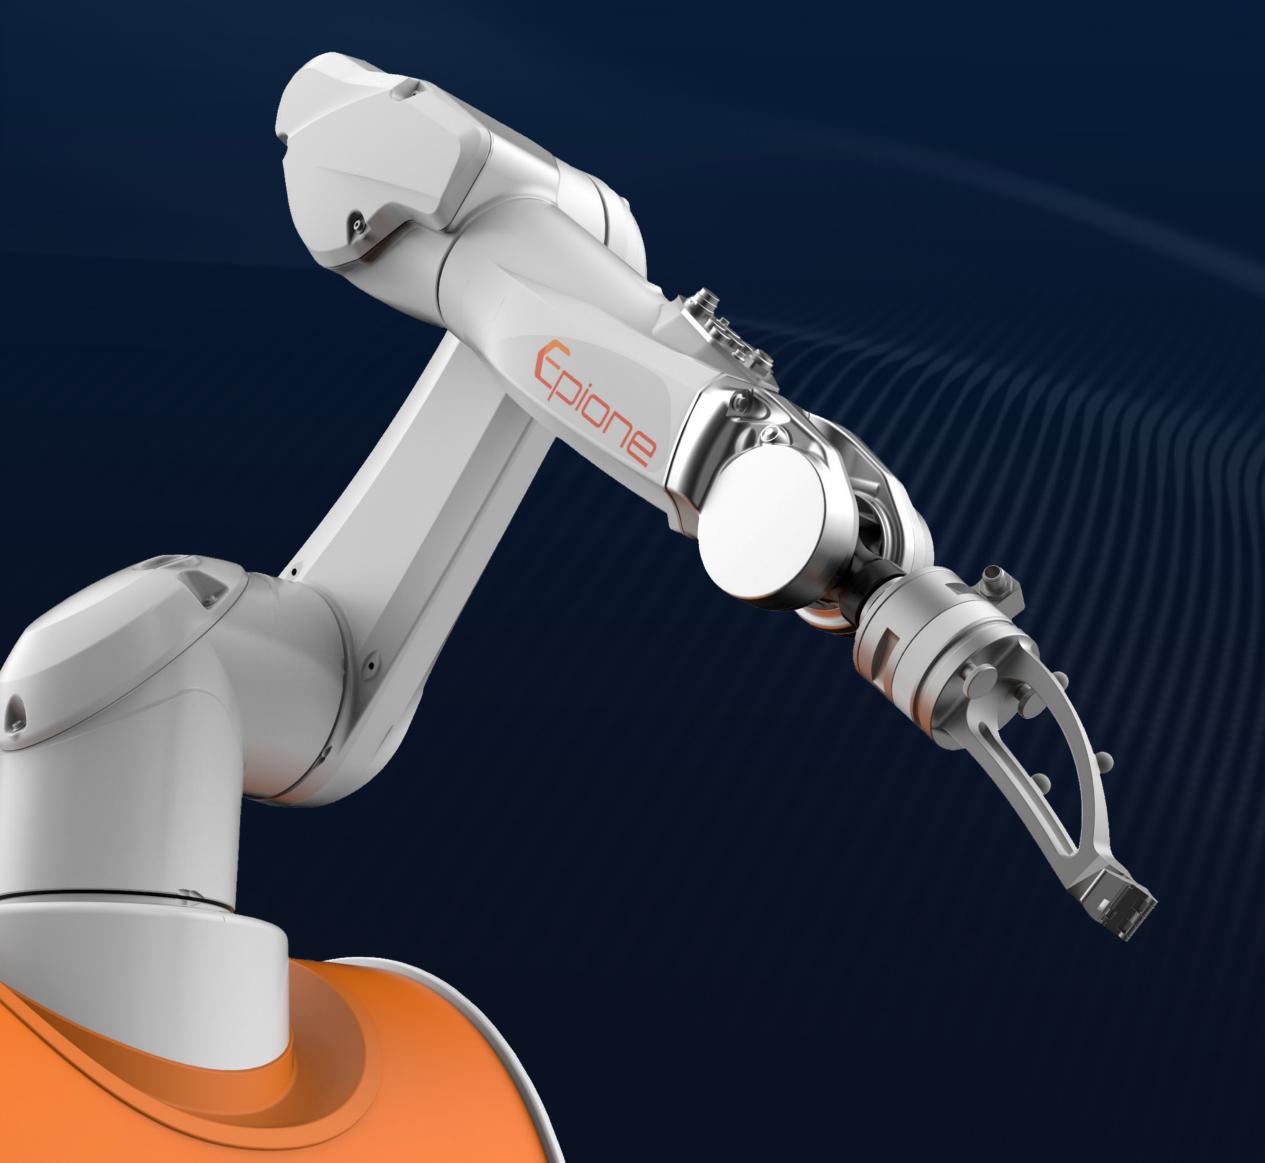

#### Preserve tactile feedback

- Physician remains in control
- Universal needle guide
- Quick and safe needle release
- 6 degrees of freedom for dexterity
- Works with 11g-21g needles

### Achieve complex configurations

- Simple multi-needle workflow to achieve precise, parallel spacing
- Efficiently target tumors using complex angulation and oblique trajectories

Setup 1 Plan 2 Target 3 Deliver 4 Confirm