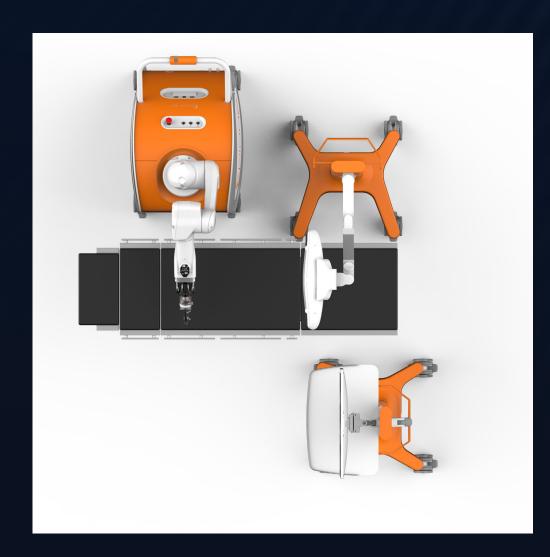

#### Conveniently mobile

Allowing you wheel-in and wheel-out flexibility in your CT suites

#### Simple workflow

- Easy patient prep and set up
- Only the reference is attached to patient
- Enables clear visibility and movement in and out of the CT gantry

SEE IT IN ACTION

**WATCH** Patient Setup