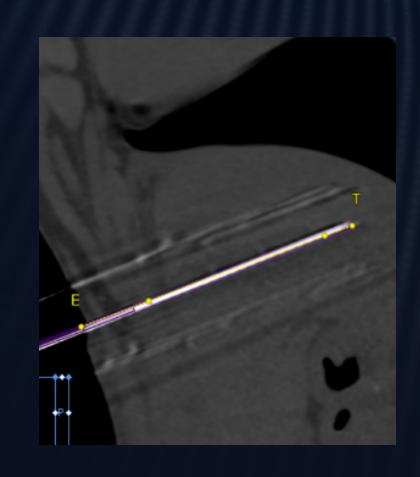

### Advanced planning software

- Fusion of CT and MRI images
- Enhance visualization of the tumor
- Multi-needle planning in 3D
- Real-time ablation zone overlay

► WATCH Single-needle MWA

► WATCH Multi-needle MWA