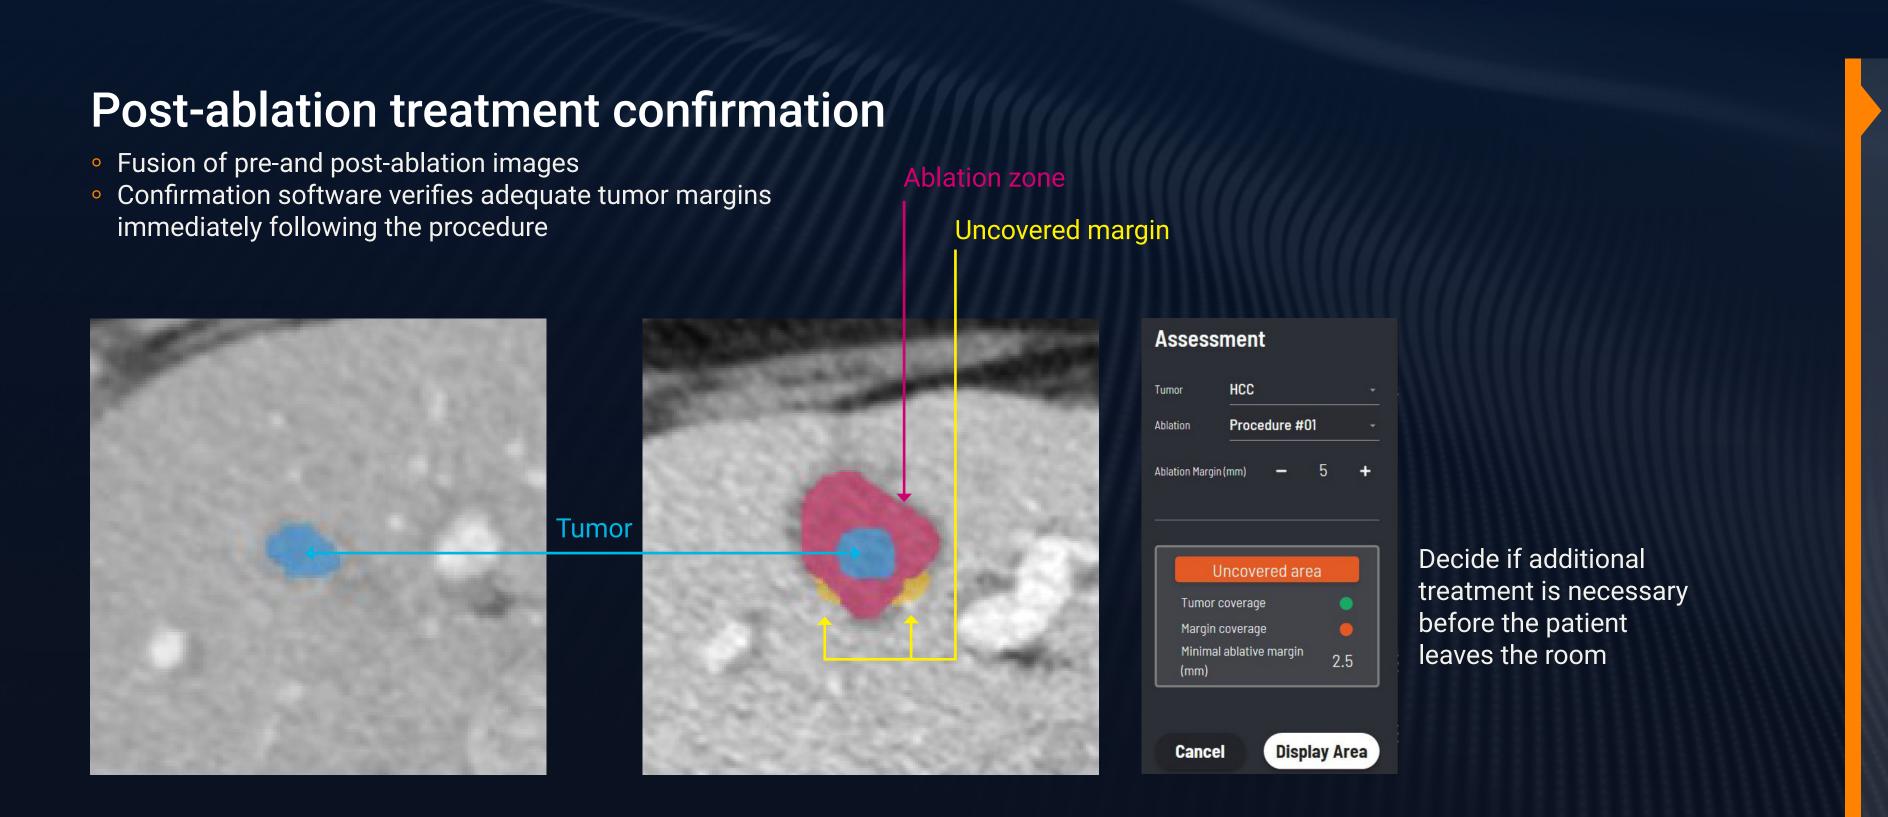

3 Deliver

4 Confirm

# Registers patients for accurate placement

The camera registers the patient reference to continually track patient movement and respiration



# Solves for patient movement and respiration

Reference level is set to ensure the same level of apnea is achieved during imaging and needle placement









Setup

Plan

2 Target

3 Deliver

4 Confirm

#### Preserve tactile feedback

- Physician remains in control
- Universal needle guide
- Quick and safe needle release
- 6 degrees of freedom for dexterity
- Works with 11g-21g needles



### Achieve complex configurations

- Simple multi-needle workflow to achieve precise, parallel spacing
- Efficiently target tumors using complex angulation and oblique trajectories













Setup 1 Plan 2 Target 3 Deliver 4 Confirm









## Contact

#### Headquarters

Quantum Surgical 1000, Rue Mas de Verchant 34000 Montpellier France

#### **United States**

Quantum Surgical Inc 801 Brickell Avenue, Suite 809 Miami, FL 33131

- QuantumSurgical.com
- info@quantumsurgical.com
- QuantumSurgical
- @QuantumSurgical