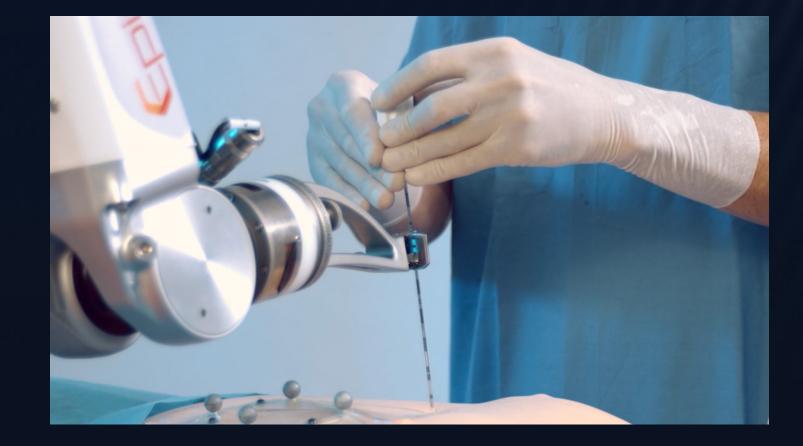

#### Preserve tactile feedback

- Physician remains in control
- Universal needle guide
- Quick and safe needle release
- 6 degrees of freedom for dexterity
- Works with 11g-21g needles

### Achieve complex configurations

- Simple multi-needle workflow to achieve precise, parallel spacing
- Efficiently target tumors using complex angulation and oblique trajectories

Setup 1 Plan 2 Target 3 Deliver 4 Confirm