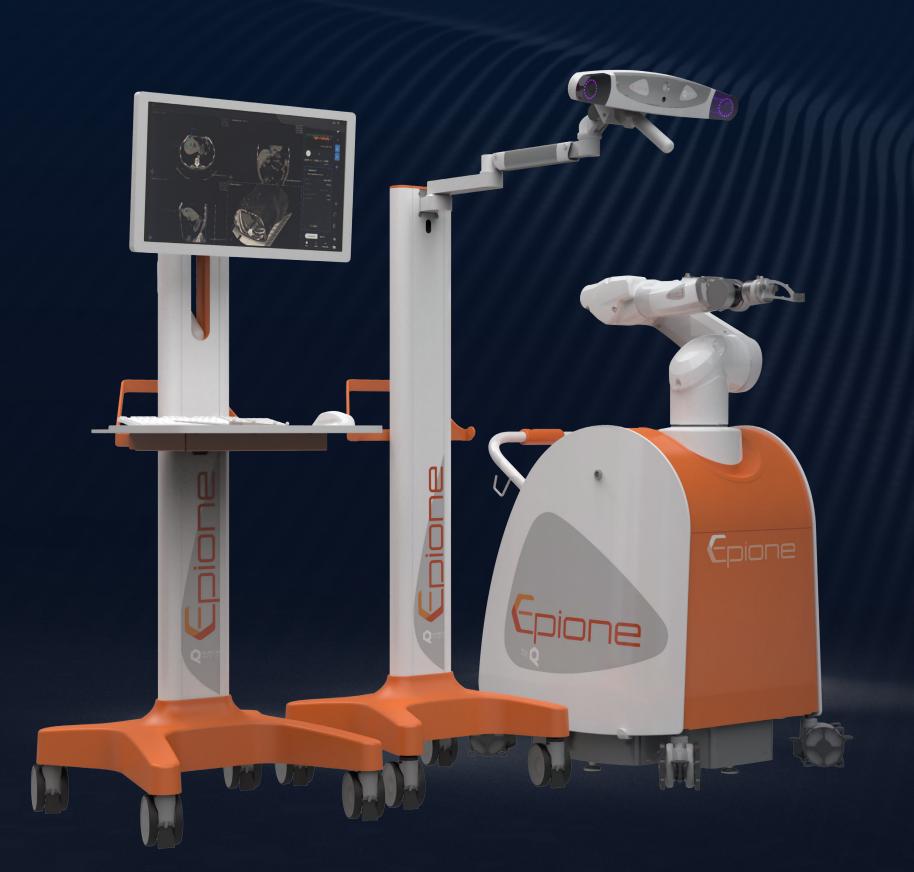

Our system standardizes minimally invasive ablation through image-guided navigation, advanced robotic assistance, and tumor ablation confirmation.

Setup

Plan

2 Target

3 Deliver

4 Confirm

#### Conveniently mobile

Allowing you wheel-in and wheel-out flexibility in your CT suites

#### Simple workflow

- Easy patient prep and set up
- Only the reference is attached to patient
- Enables clear visibility and movement in and out of the CT gantry

SEE IT IN ACTION

**WATCH** Patient Setup

### Advanced planning software

- Fusion of CT and MRI images
- Enhance visualization of the tumor
- Multi-needle planning in 3D
- Real-time ablation zone overlay

► WATCH Single-needle MWA

► WATCH Multi-needle MWA