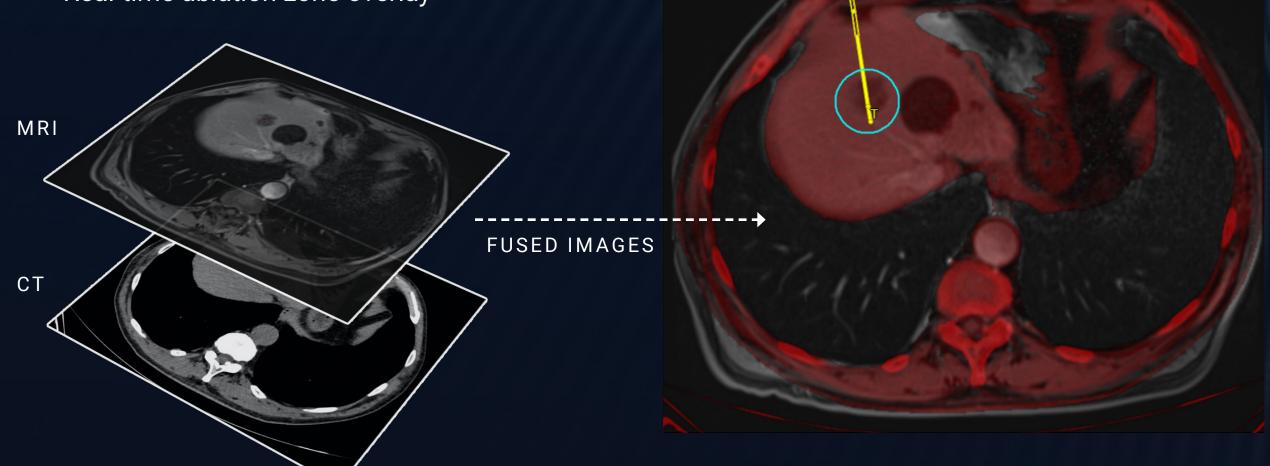

### Advanced planning software

- Fusion of CT and MRI images
- Enhance visualization of the tumor
- Multi-needle planning in 3D
- Real-time ablation zone overlay

► WATCH Single-needle MWA

► WATCH Multi-needle MWA